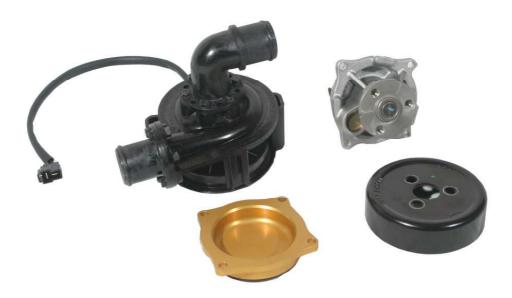

## RMP 1436 Zetec Electric Water Pump Kit

## The advantages are:

- Power gain of 3-4 bhp
- Allows the use of higher RPM as cavitation is eliminated
- Removal of belt drive and idlers

Kit includes Electric Water Pump, wiring, relay, instructions, blanking plate, fixing screws, 'O' ring seal.