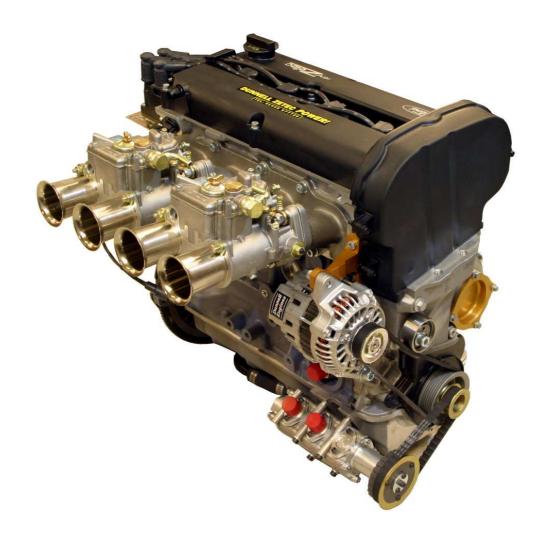

Also available is the alternator kit as pictured above, together with the RMP 2000 lightweight pulley