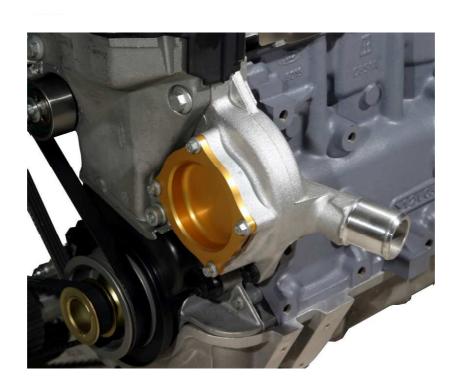

**30<sup>th</sup> March 2012** 

This kit replaces the standard water pump, pulley and belt drive found on the Zetec Focus upgrade ('Blacktop') engine.

## The advantages are:

- Power gain of 3-4 bhp
- Allows the use of higher RPM as cavitation is eliminated
- Removal of belt drive and idlers

Kit includes Electric Water Pump, wiring, relay, instructions, blanking plate, fixing screws, 'O' ring seal.